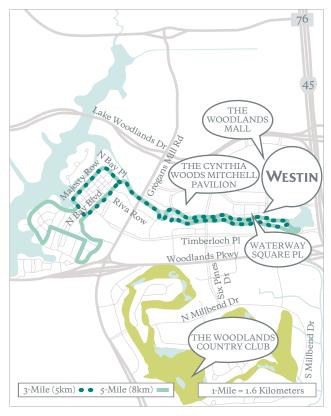

## 3 Mile or 5K Route Directions

- 1. Head West towards Six Pines Dr.
- 2. Right onto N Bay Pl.
- 3. N Bay Pl Turns Left and becomes Majesty Row.
- 4. Left onto Lake Front Cir
- 5. Right onto Waterway tail
- 6. Slight right pass Riva Row Boat House
- 7. At end Turn Left on Woodloch Bridge
- 8. The Westin The Woodlands Located on the Right.

## 5 Mile or 8K Route Directions

- 1. Head West towards Six Pines Dr.
- 2. Right onto N Bay Pl.
- 3. N Bay Pl Turns Left and becomes Majesty Row.
- 4. Right on N Bay Blvd
- 5. Right on E Shore Dr.
- 6. Left on Cape Harbour Pl
- 7. Right on Colonial Dr
- 8. Right on Islewood Blvd
- 9. Left on Shell Port Square
- 10. Left on E Shore Dr.
- 11. Right Lake Front Circle
- 12. Right onto Waterway tail
- 13. Slight right pass Riva Row Boat House
- 14. At End-Turn left onto Waterway bridge crossing.
- 15. The Westin The Woodlands Located on the Right.